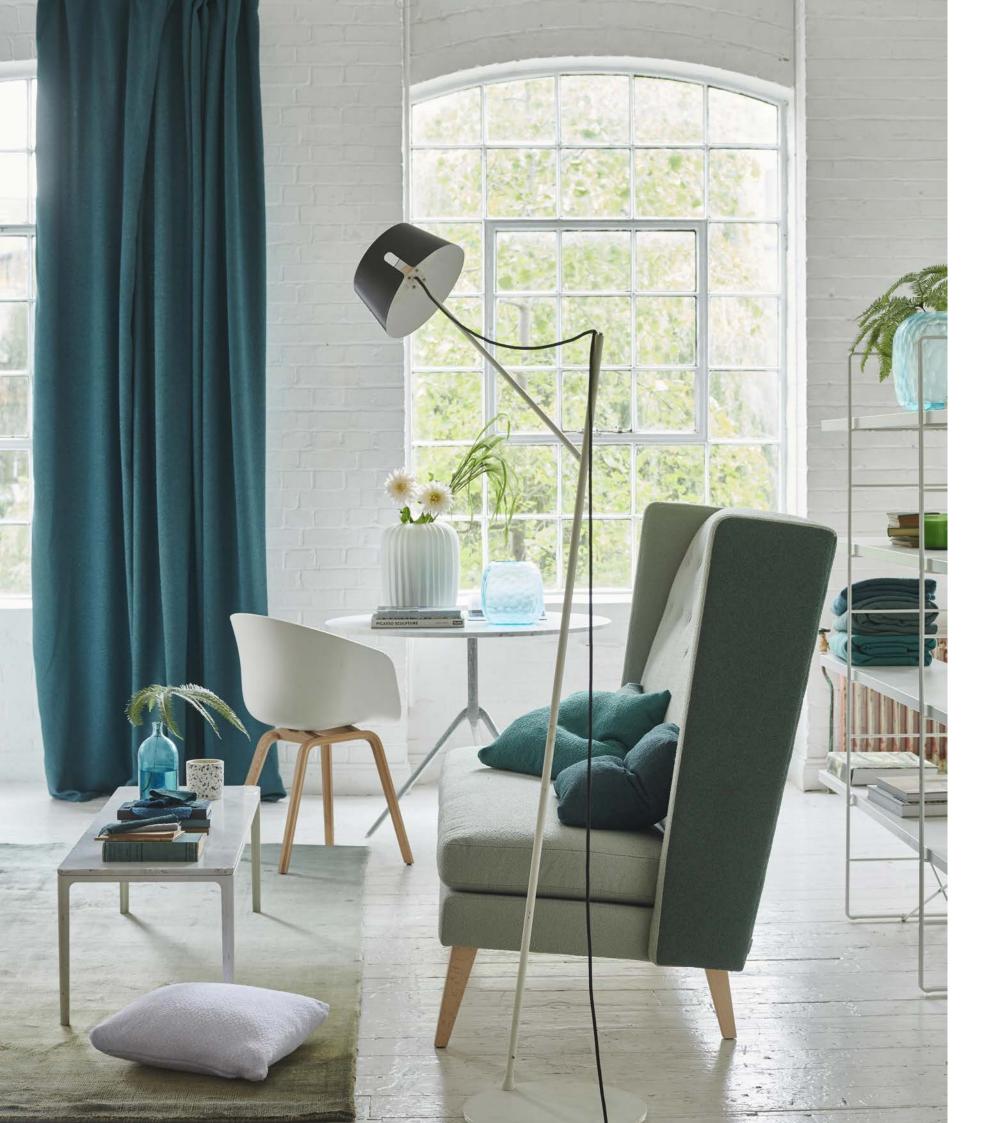

IORI – weaves that balance texture eutral and vibrant tones for practical mance and a touch of luxury.







#### 0 M 107

Earthy matt, w echo th of the I

#### FEN

HER VINT GRE COS

#### BEA

The pe

#### DERN JNTRY

shades of super ashable paint e colours andscape –

NOUIL,
RBARIUM,
FAGE
EN and
TOA
N.

rfect backdrop.





#### A STYLISH MIX

Soft velvet Karakusa damask with shibori inspired curtains and a robust mix of textured, practical and super stylish woven fabrics create a new take on country living.















#### TRANQUILITY

in shades of

EMERALD,

MOSS, CHALKY

WHITE and

#### APPLE GREEN

Delicate, inky painted flowers on softly striped grounds create a peaceful yet lively bedroom.







#### MODERN MONO-CHROME

with an artistic heart soul essence spirit















Mirissa II