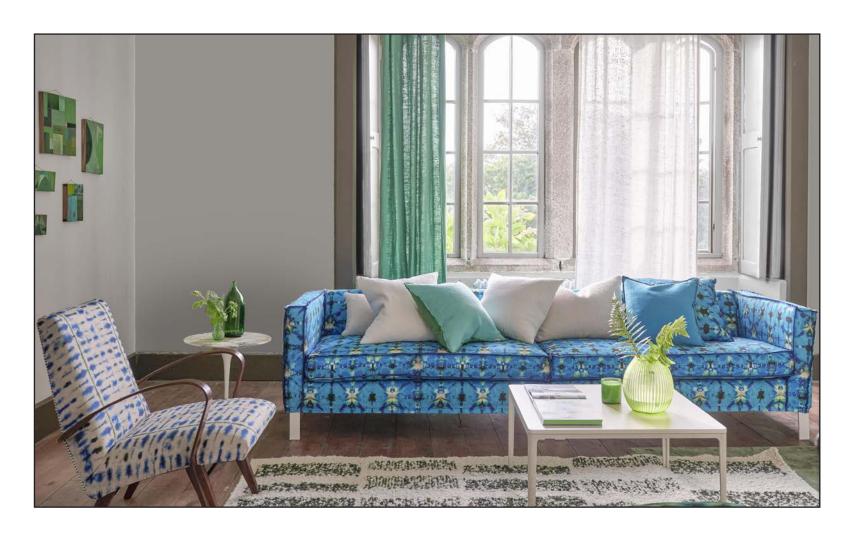

### TRADITION REINVENTED

Exquisite velvet damasks in warm, neutrals with large scale panels and raw natural linens create a refined, spirited elegance.

heavenly shades of blue.

Intricate all-over
damasks mix with wide-width raw
linens creating soulful rooms with an
artistic heart.