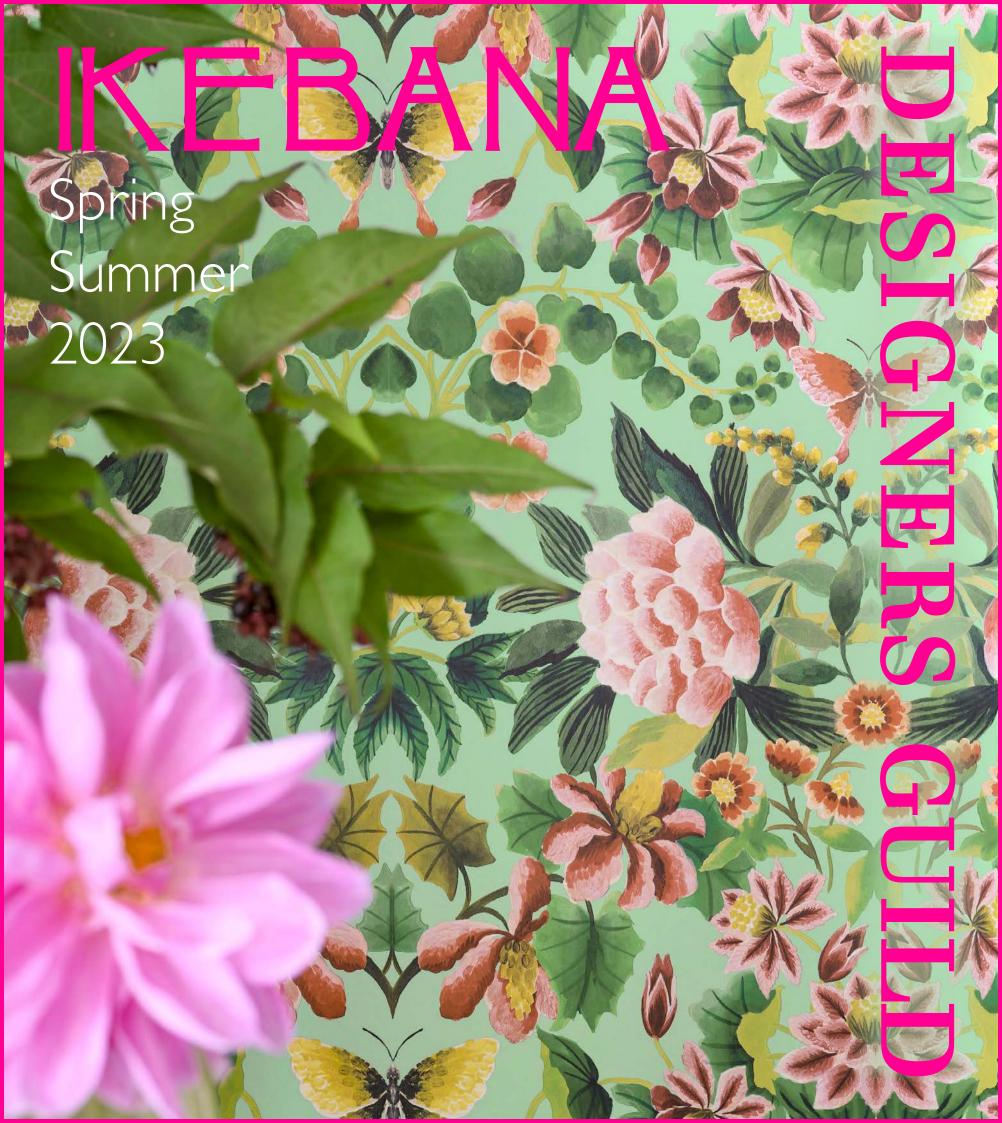

WELCOME to an evocative season infused with the REFINED YET DYNAMIC SPIRIT of the ancient arts and artisanal textiles of Japan. From the lyrical beauty of the art of IKEBANA and the flowers within, to the INKY INTRICACIES OF SHIBORI DYEING and its handcrafted spirit and the art of SAKIORI - the collection reflects the counterpoint of age-old techniques and modernity, of restraint and spirited energy, of delicacy and strength. Neutral grounds with shimmering colourful accents offer a NEW LANGUAGE OF ARTISTRY and soulful character. With three new Essentials collections adding to our extensive library of plains and textures; this is a season of INSPIRATION AND VERSATILITY.

#### A SPARKLING MIX

Shades of duck egg and persimmon colour the intricate Ikebana damask on walls and curtains, while cool chalky boucle wools add texture and a note of modernity.

Panels of intricately painted, mirrored