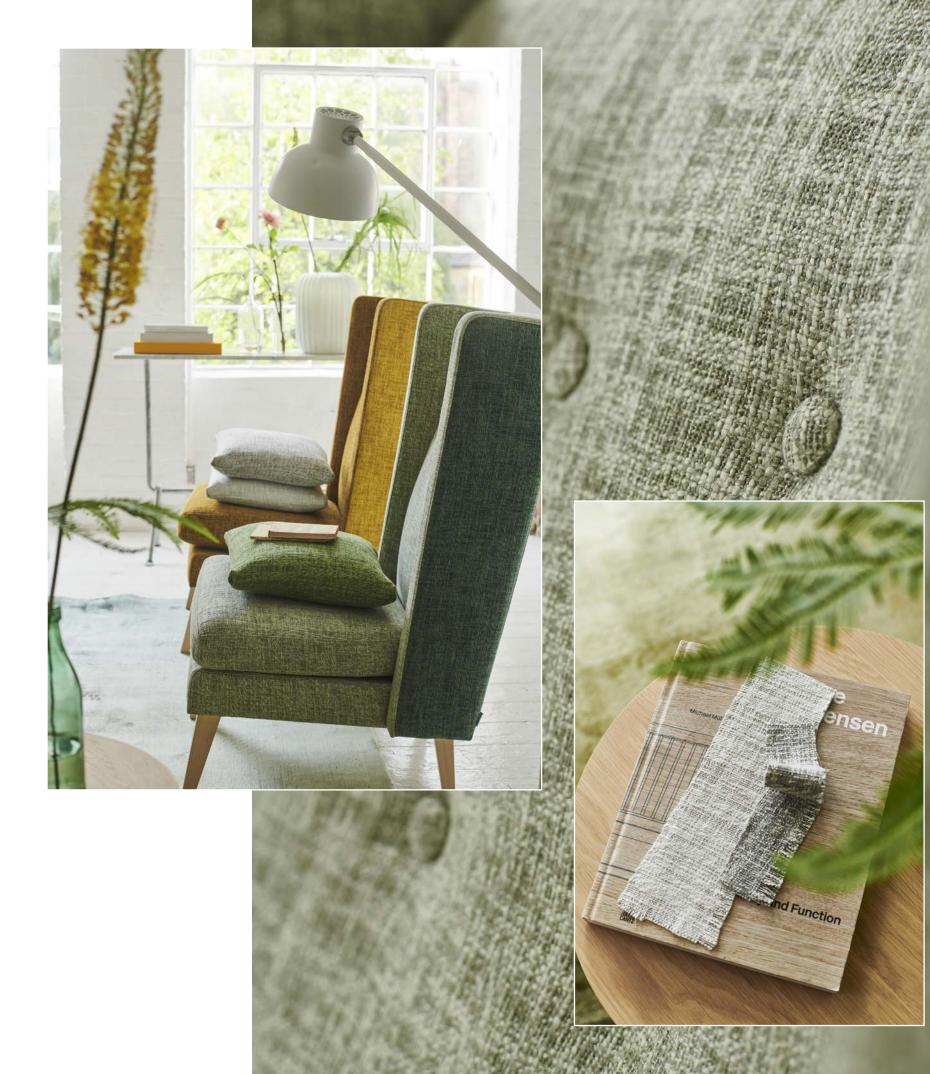

IORI – weaves that balance texture eutral and vibrant tones for practical mance and a touch of luxury.







#### 0 M 107

Earthy matt, w echo th of the I

#### FEN

HER VINT GRE COS

#### BEA

The pe

#### DERN JNTRY

shades of super ashable paint e colours andscape –

NOUIL,
RBARIUM,
FAGE
EN and
TOA
N.

rfect backdrop.





#### A STYLISH MIX

Soft velvet Karakusa damask with shibori inspired curtains and a robust mix of textured, practical and super stylish woven fabrics create a new take on country living.















#### TRANQUILITY

in shades of

EMERALD,

MOSS, CHALKY

WHITE and

#### APPLE GREEN

Delicate, inky painted flowers on softly striped grounds create a peaceful yet lively bedroom.







#### MODERN MONO-CHROME

with an artistic heart soul essence spirit















Mirissa II