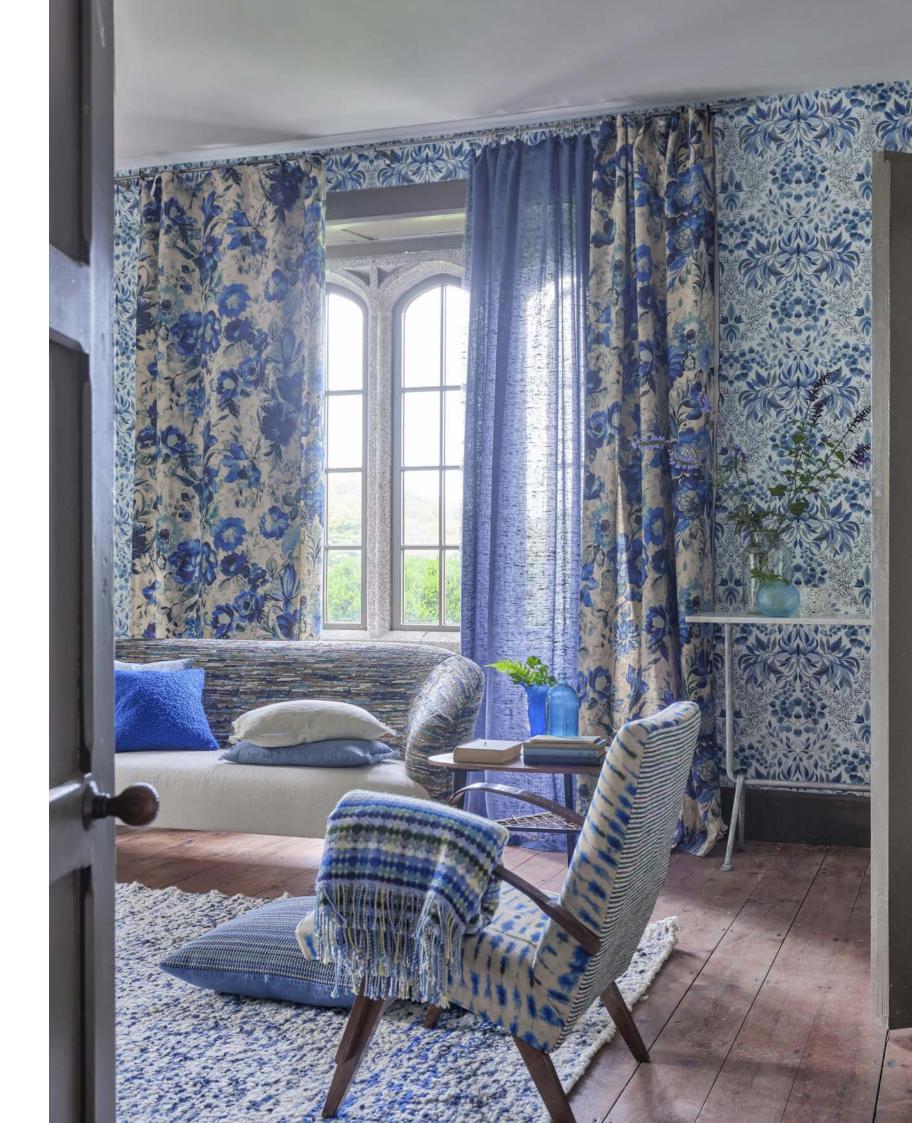

### TRADITION REINVENTED

Exquisite velvet damasks in warm, neutrals with large scale panels and raw natural linens create a refined, spirited elegance.

heavenly shades of blue.

Intricate all-over
damasks mix with wide-width raw
linens creating soulful rooms with an
artistic heart.

#### A SPARKLING MIX

Shades of duck egg and persimmon colour the intricate Ikebana damask on walls and curtains, while cool chalky boucle wools add texture and a note of modernity.

Panels of intricately painted, mirrored