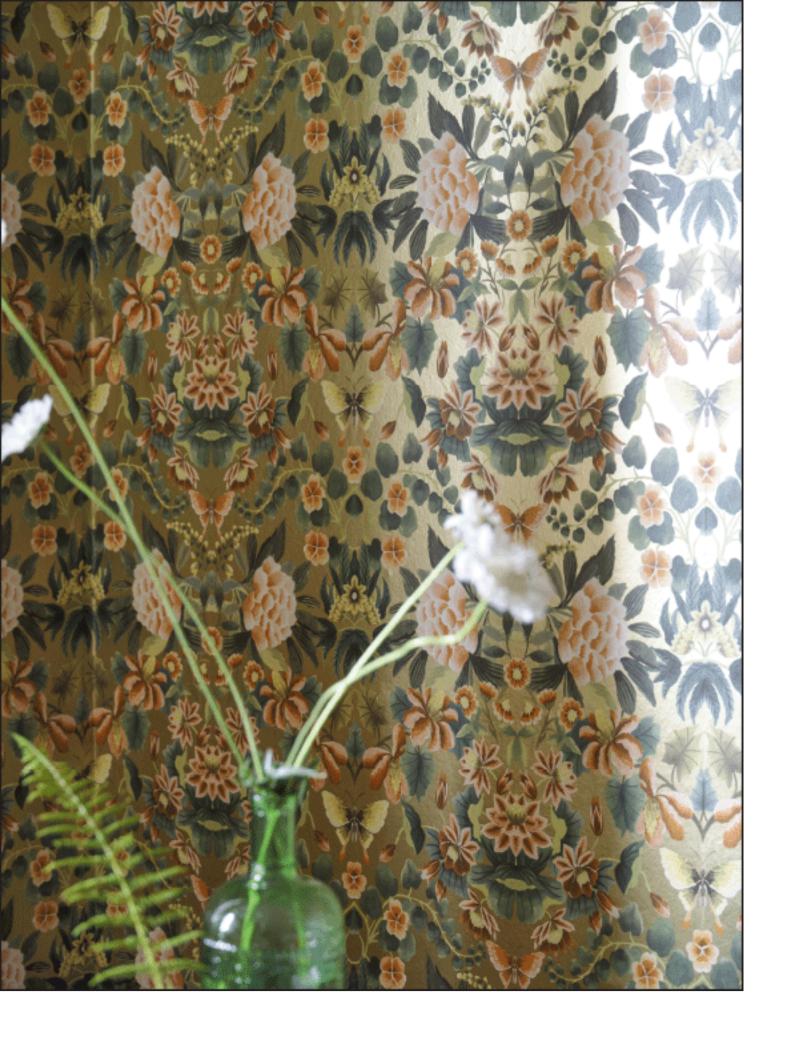

#### A SPARKLING MIX

Shades of duck egg and persimmon colour the intricate Ikebana damask on walls and curtains, while cool chalky boucle wools add texture and a note of modernity.

Panels of intricately painted, mirrored

damask REDEFINE

TRADITION in shades of evergreen and peony pink with fuchsia highlights and painted walls in Herbarium and Chalk white.