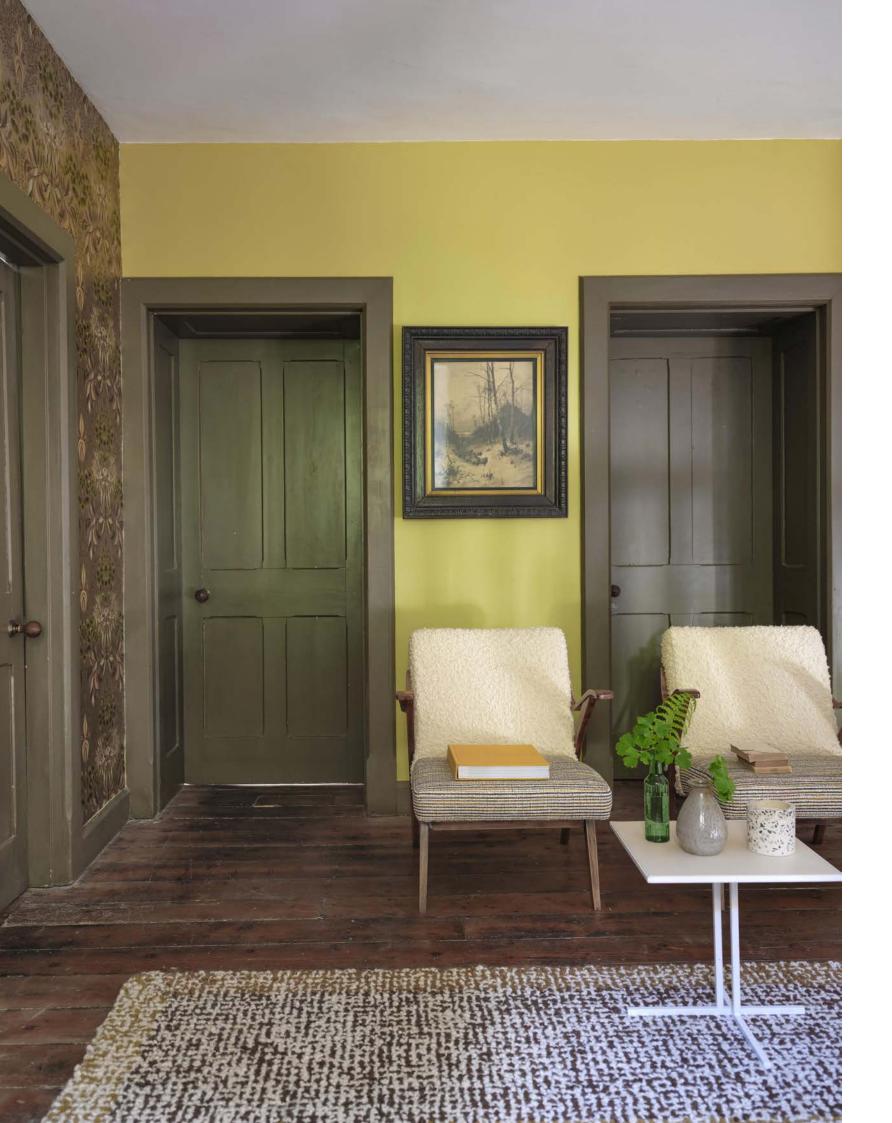

damask REDEFINE

TRADITION in shades of evergreen and peony pink with fuchsia highlights and painted walls in Herbarium and Chalk white.