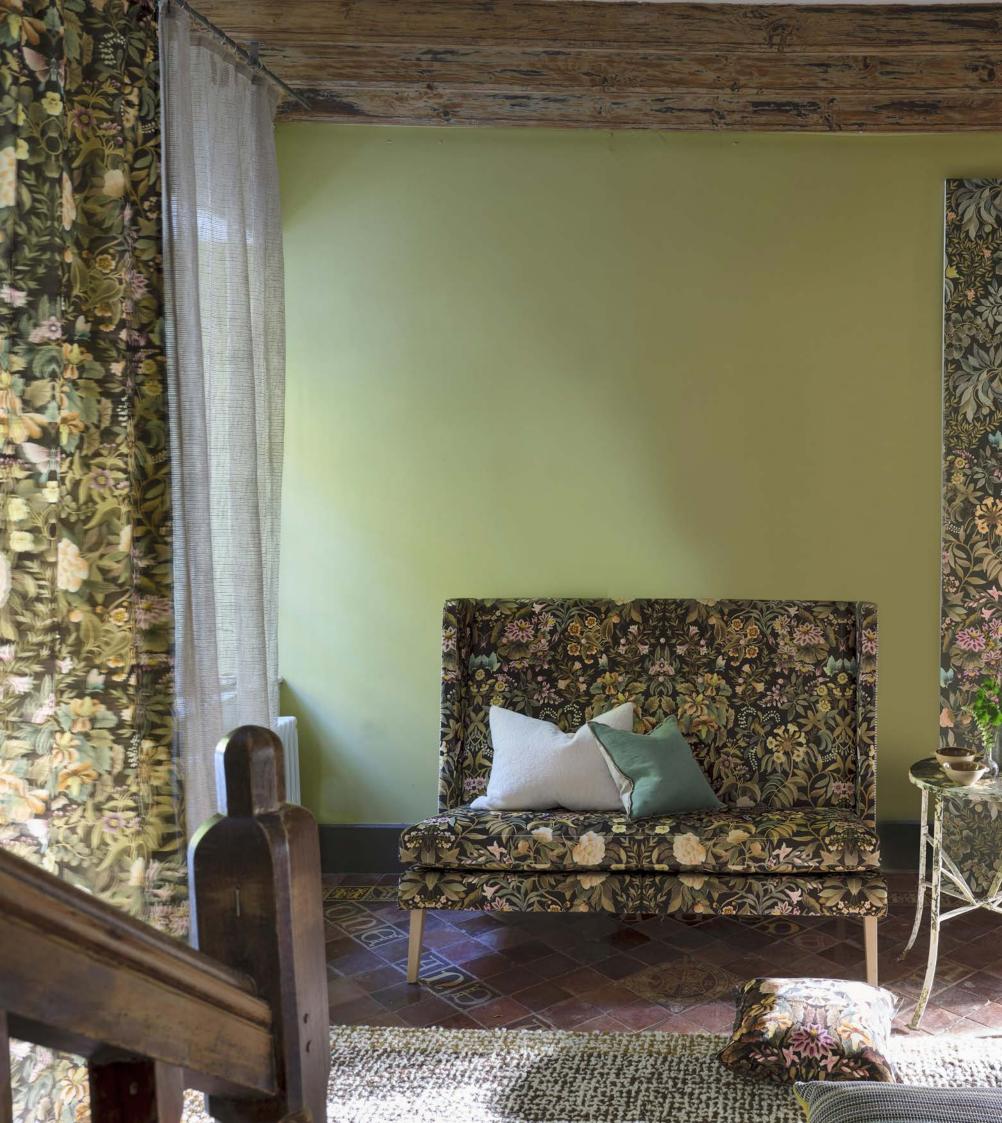

damask REDEFINE

TRADITION in shades of evergreen and peony pink with fuchsia highlights and painted walls in Herbarium and Chalk white.