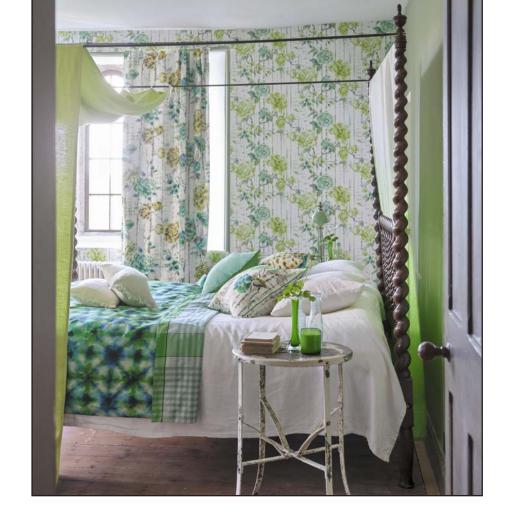

#### TRANQUILITY

in shades of

EMERALD,

MOSS, CHALKY

WHITE and

#### APPLE GREEN

Delicate, inky painted flowers on softly striped grounds create a peaceful yet lively bedroom.