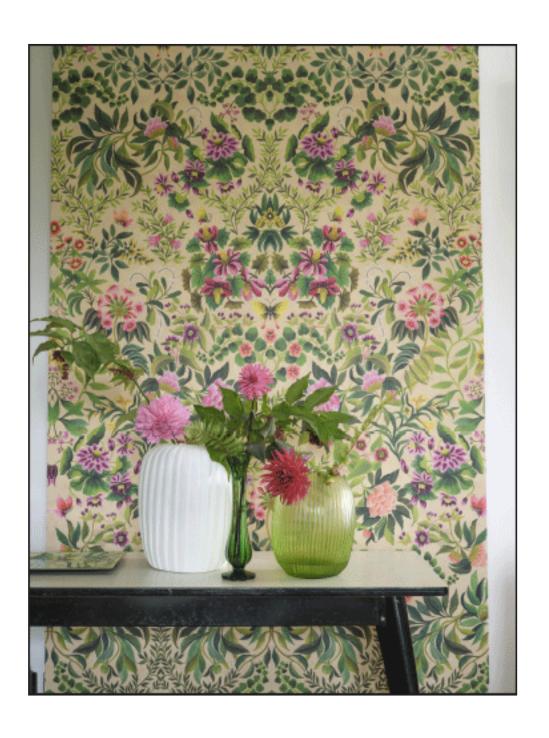

#### A SPARKLING MIX

Shades of duck egg and persimmon colour the intricate Ikebana damask on walls and curtains, while cool chalky boucle wools add texture and a note of modernity.

Panels of intricately painted, mirrored

damask REDEFINE

TRADITION in shades of evergreen and peony pink with fuchsia highlights and painted walls in Herbarium and Chalk white.