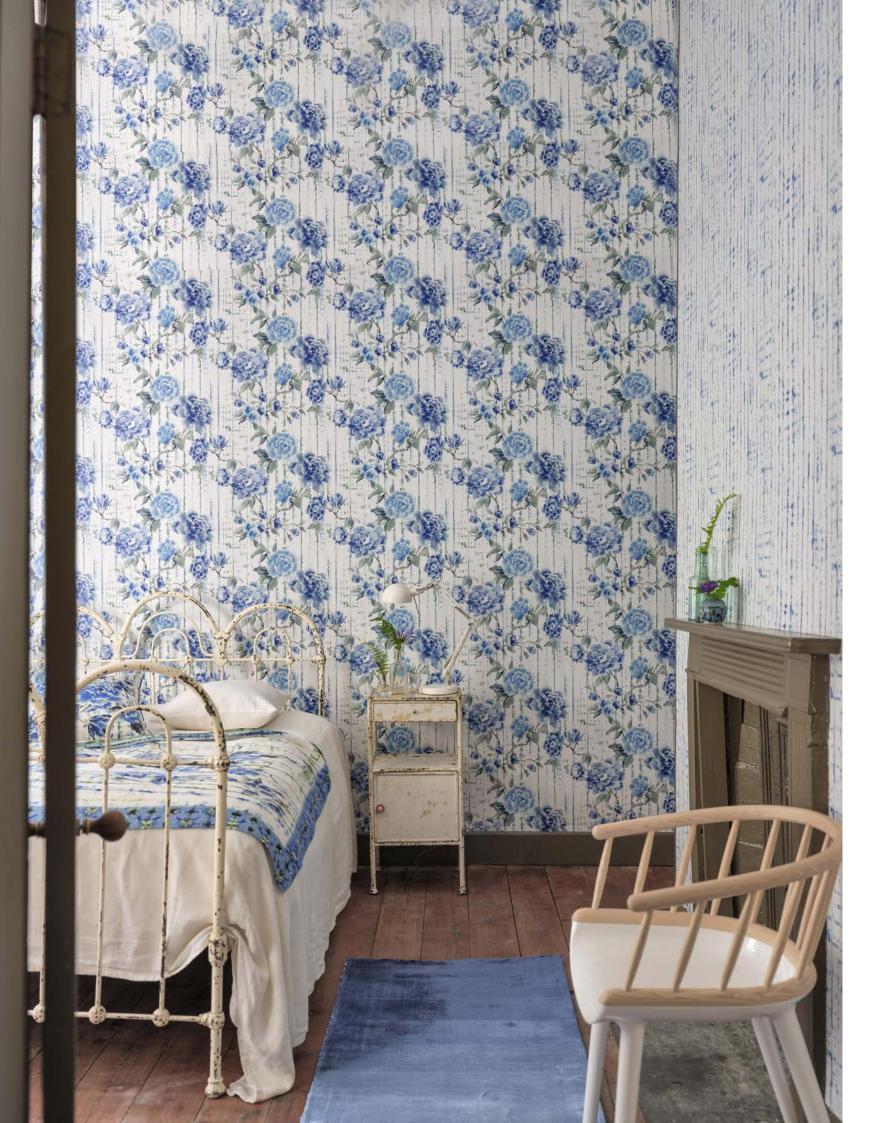

#### APPLE GREEN

Delicate, inky painted flowers on softly striped grounds create a peaceful yet lively bedroom.