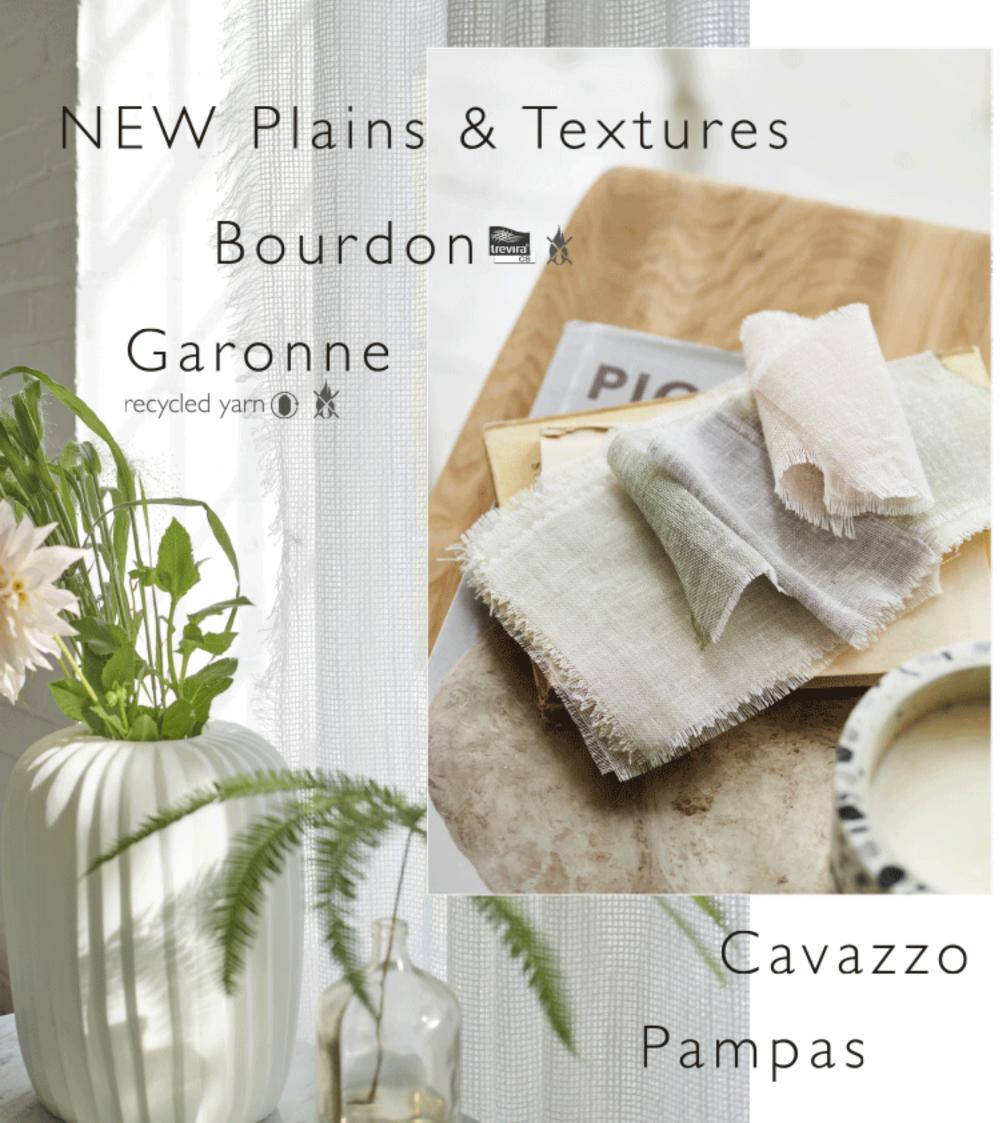

IORI – weaves that balance texture eutral and vibrant tones for practical mance and a touch of luxury.







#### 0 M 107

Earthy matt, w echo th of the I

#### FEN

HER VINT GRE COS

#### BEA

The pe

#### DERN JNTRY

shades of super ashable paint e colours andscape –

NOUIL,
RBARIUM,
FAGE
EN and
TOA
N.

rfect backdrop.





#### A STYLISH MIX

Soft velvet Karakusa damask with shibori inspired curtains and a robust mix of textured, practical and super stylish woven fabrics create a new take on country living.















#### TRANQUILITY

in shades of

EMERALD,

MOSS, CHALKY

WHITE and

#### APPLE GREEN

Delicate, inky painted flowers on softly striped grounds create a peaceful yet lively bedroom.







#### MODERN MONO-CHROME

with an artistic heart soul essence spirit















Mirissa II