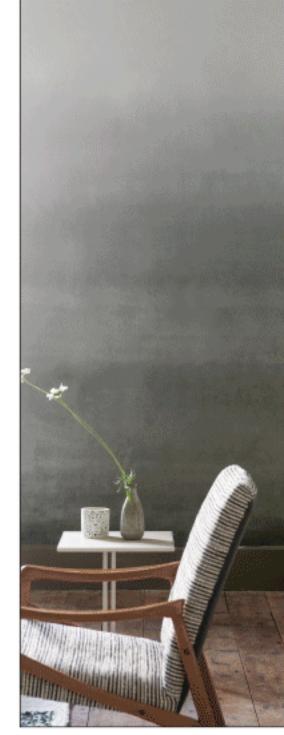

#### 0 M 107

Earthy matt, w echo th of the I

#### DERN JNTRY

shades of super ashable paint e colours andscape –

NOUIL,
RBARIUM,
FAGE
EN and
TOA
N.

rfect backdrop.