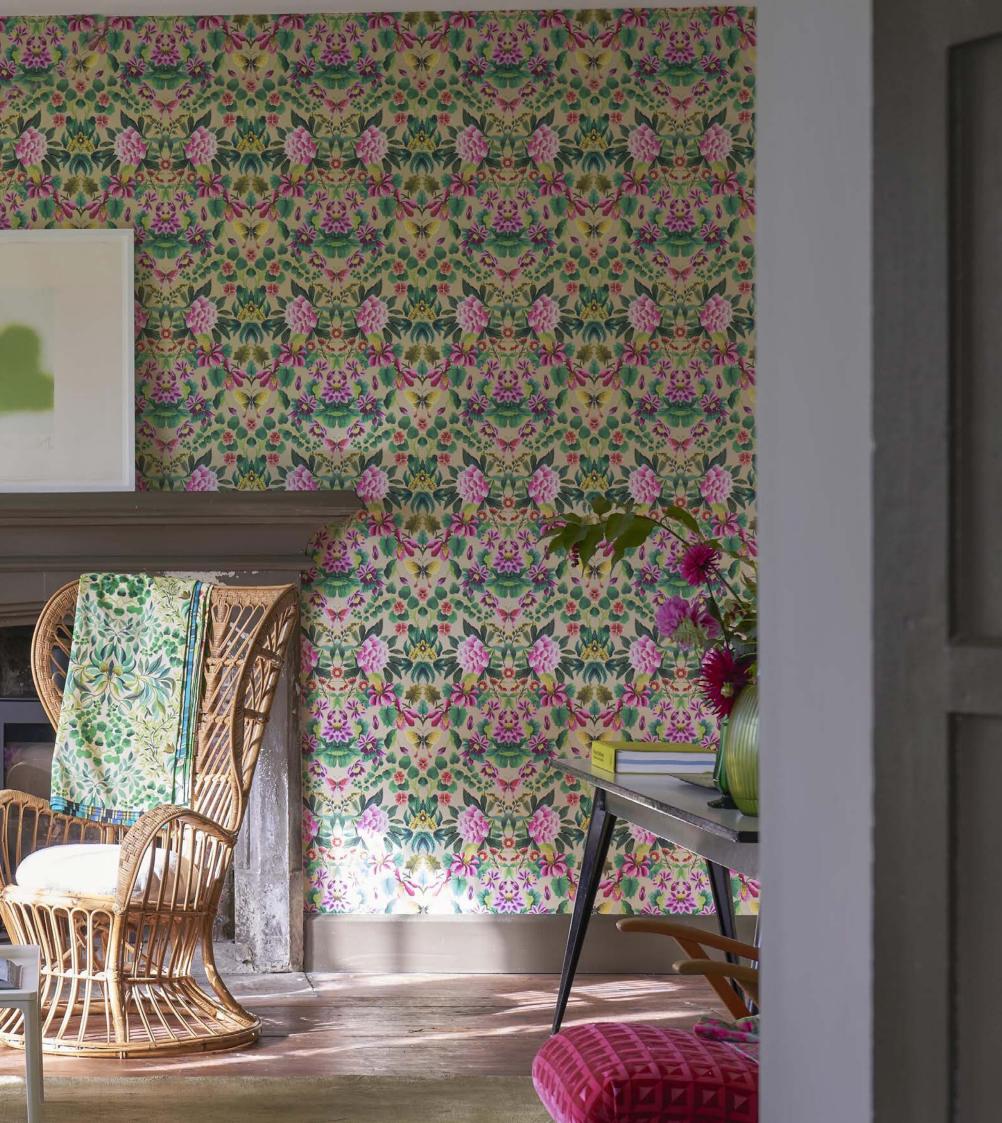

#### A SPARKLING MIX

Shades of duck egg and persimmon colour the intricate Ikebana damask on walls and curtains, while cool chalky boucle wools add texture and a note of modernity.

Panels of intricately painted, mirrored

damask REDEFINE

TRADITION in shades of evergreen and peony pink with fuchsia highlights and painted walls in Herbarium and Chalk white.