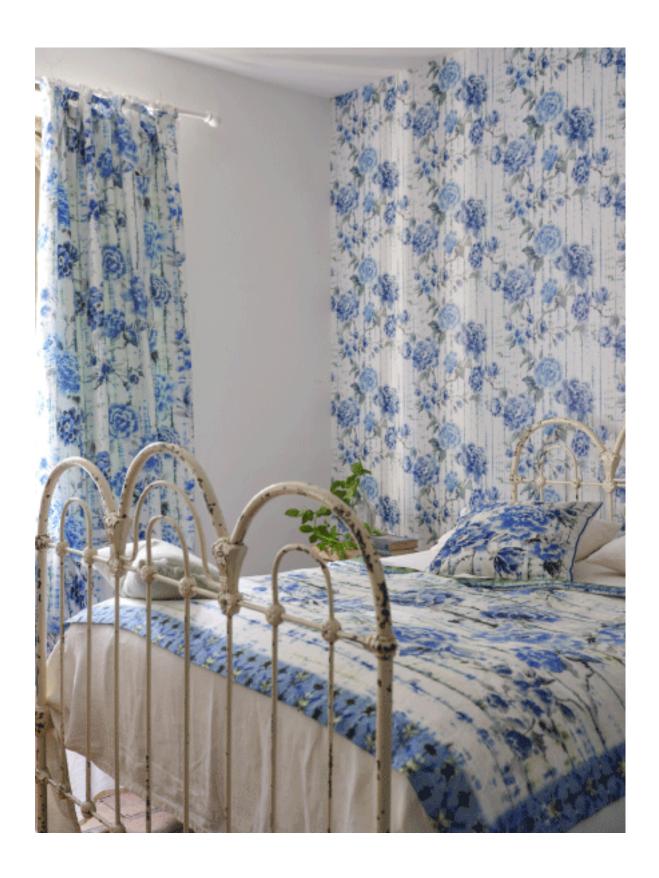

#### APPLE GREEN

Delicate, inky painted flowers on softly striped grounds create a peaceful yet lively bedroom.