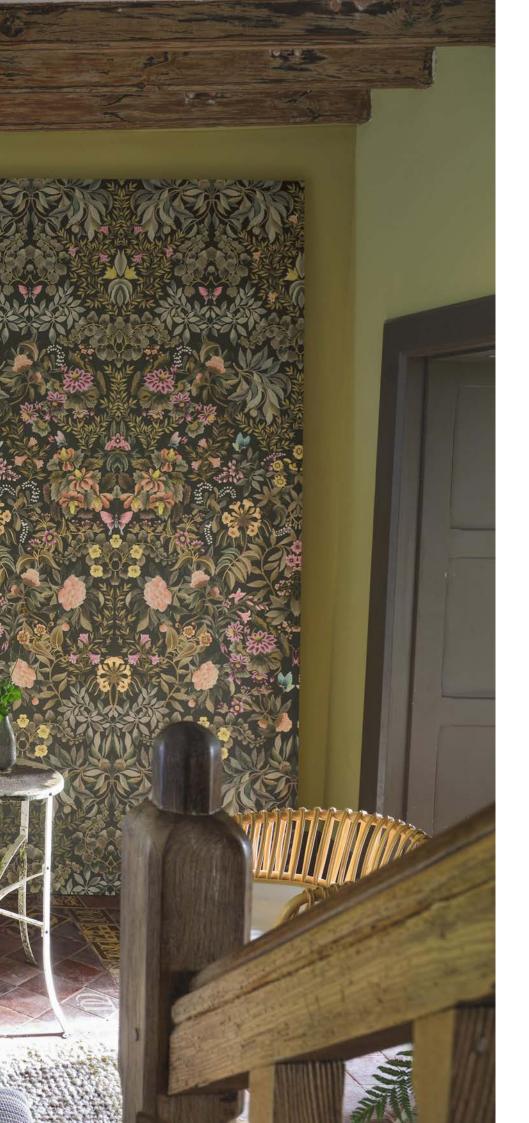

damask REDEFINE

TRADITION in shades of evergreen and peony pink with fuchsia highlights and painted walls in Herbarium and Chalk white.