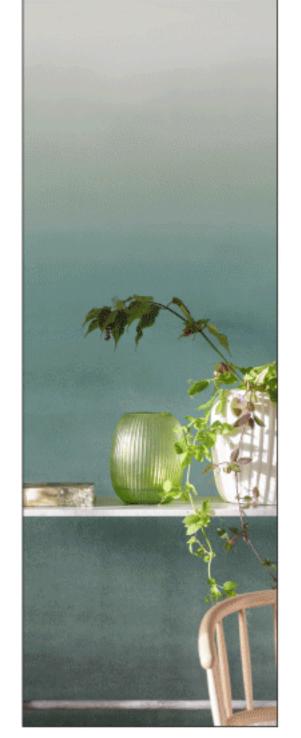

#### EW ENITY

ting the art of Shibori rly stripes work ssly with Kyoto Flower watery shades of blue.

The wash of the watercolourist creates the perfect easy shaded backdrop in 6 gorgeous tones.