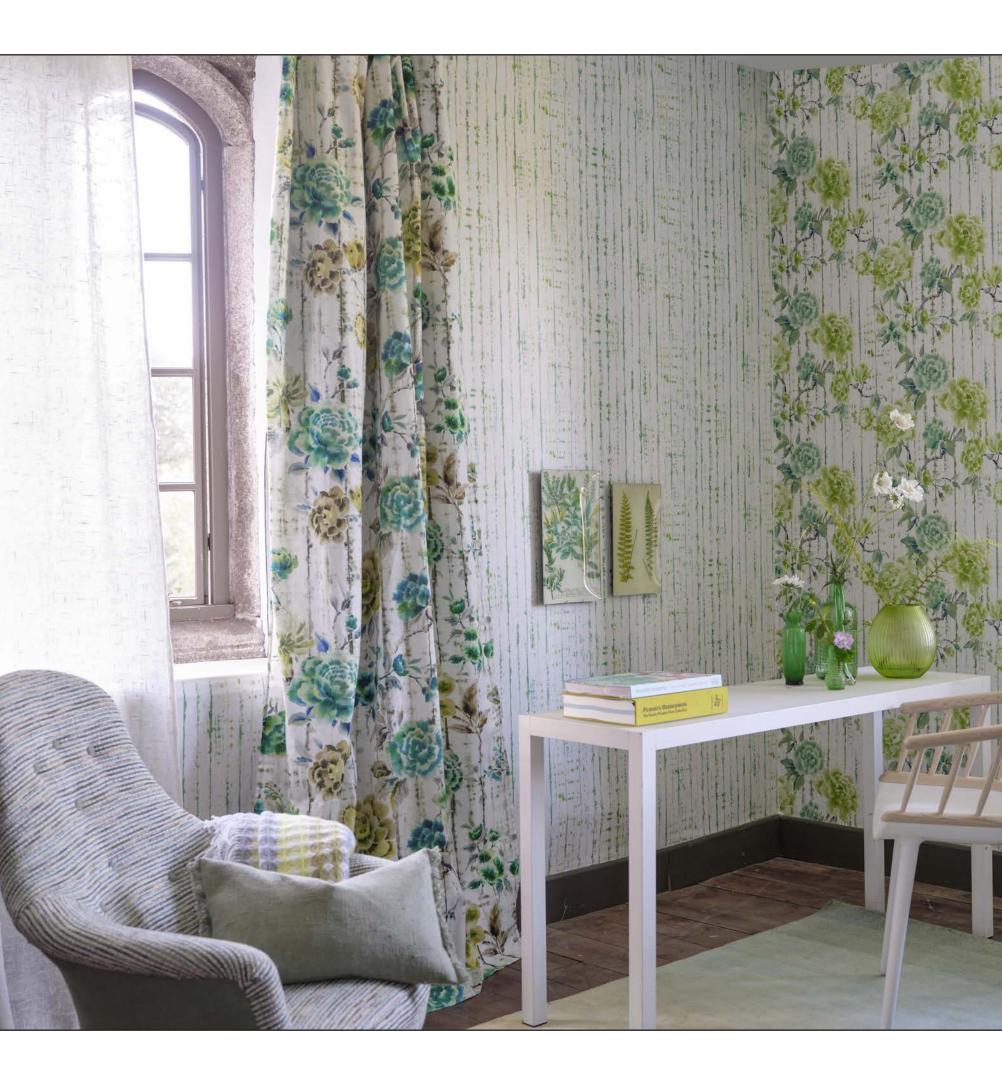

#### A STYLISH MIX

Soft velvet Karakusa damask with shibori inspired curtains and a robust mix of textured, practical and super stylish woven fabrics create a new take on country living.

#### TRANQUILITY

in shades of

EMERALD,

MOSS, CHALKY

WHITE and

#### APPLE GREEN

Delicate, inky painted flowers on softly striped grounds create a peaceful yet lively bedroom.