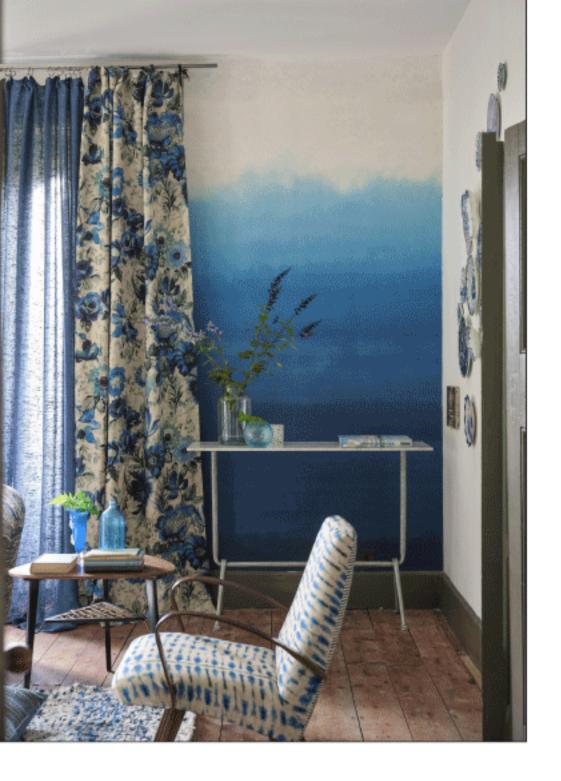

#### EW ENITY

ting the art of Shibori rly stripes work ssly with Kyoto Flower watery shades of blue.

The wash of the watercolourist creates the perfect easy shaded backdrop in 6 gorgeous tones.