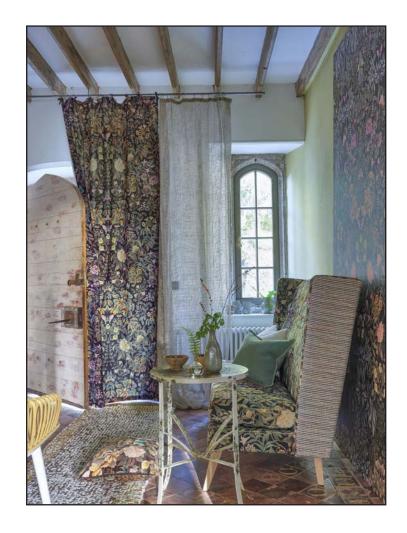

damask REDEFINE

TRADITION in shades of evergreen and peony pink with fuchsia highlights and painted walls in Herbarium and Chalk white.