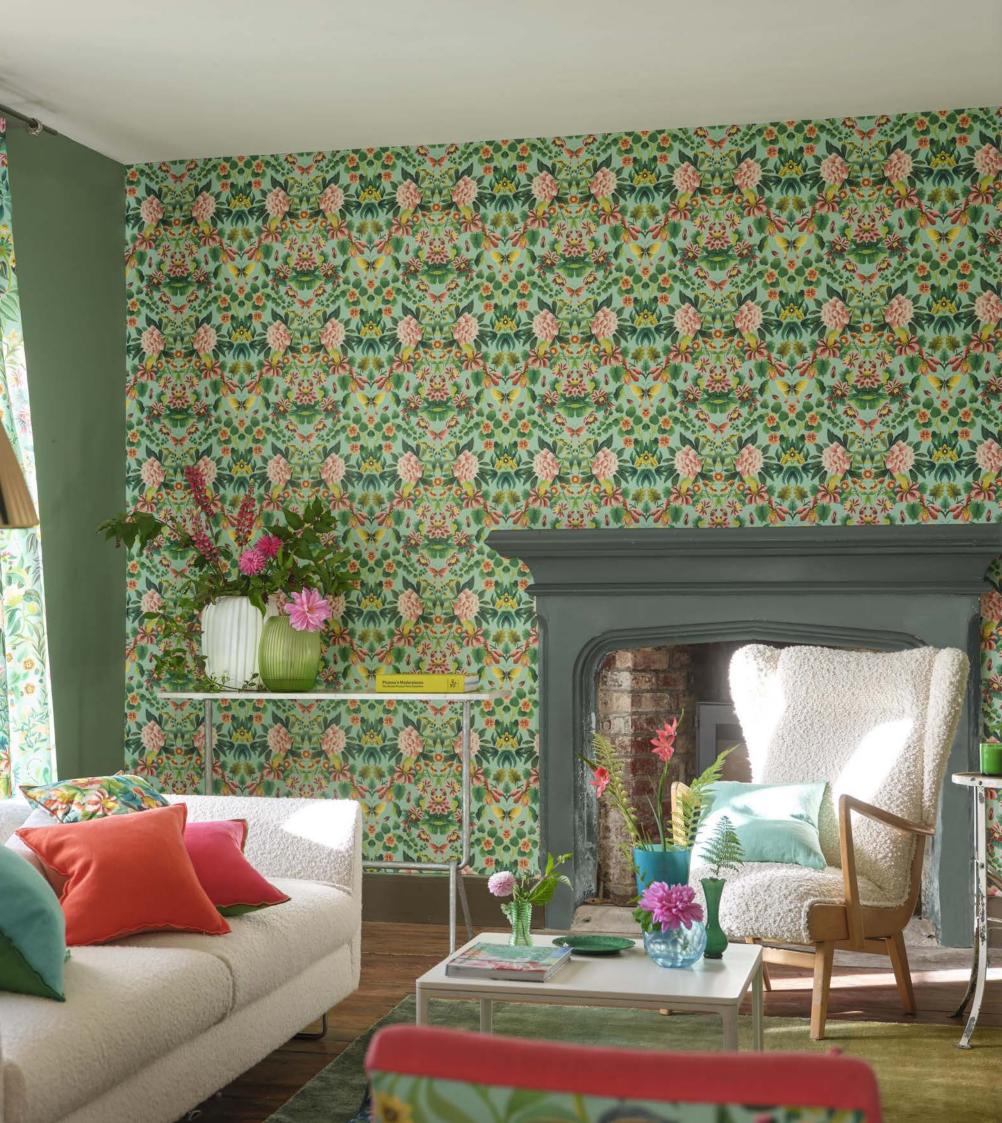

damask REDEFINE

TRADITION in shades of evergreen and peony pink with fuchsia highlights and painted walls in Herbarium and Chalk white.

## FIND YOUR CREATIVITY AND MAKE IT YOUR OWN...

Tailor your own personal mix of fabrics to create the sofa of your dreams.

Our best selling Modena sofa modules in shades of emerald, sage and lime linen make a relaxed yet dynamic statement with informal Shibori linen and Ikebana damask at the window.