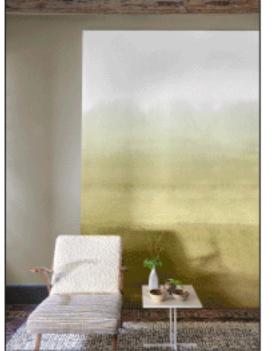

#### EW ENITY

ting the art of Shibori rly stripes work ssly with Kyoto Flower watery shades of blue.

The wash of the watercolourist creates the perfect easy shaded backdrop in 6 gorgeous tones.