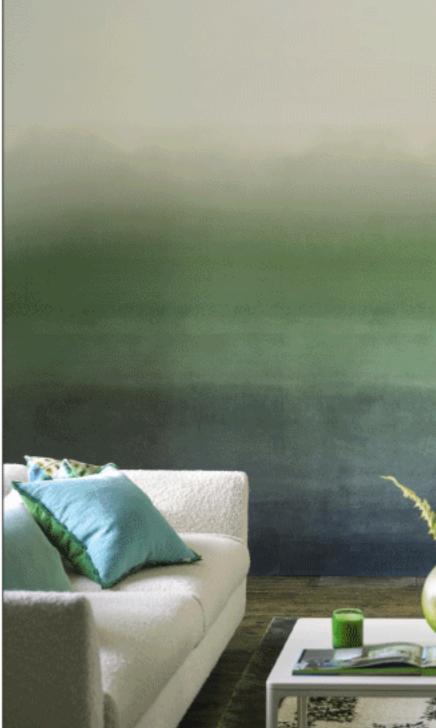

#### TRANQUILITY

in shades of

EMERALD,

MOSS, CHALKY

WHITE and

#### APPLE GREEN

Delicate, inky painted flowers on softly striped grounds create a peaceful yet lively bedroom.