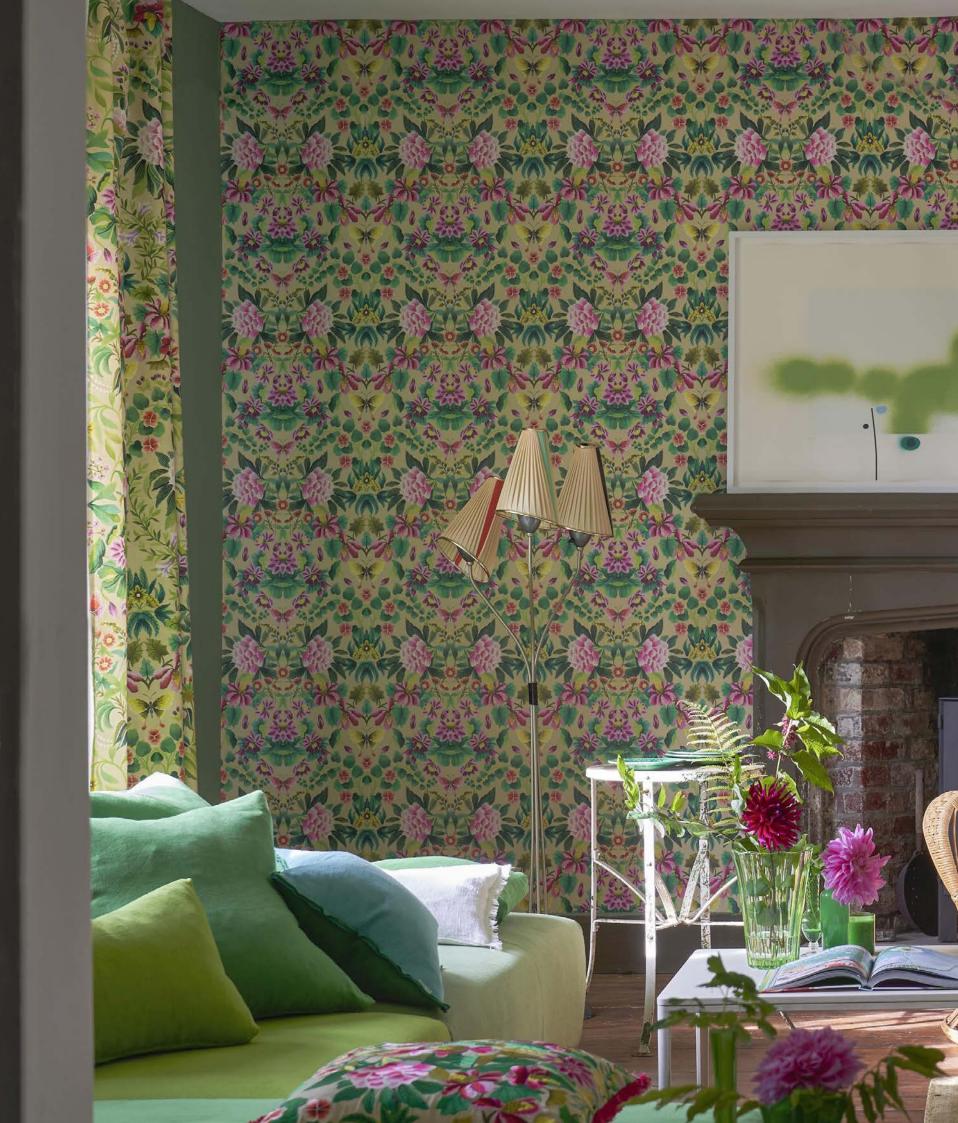

#### A SPARKLING MIX

Shades of duck egg and persimmon colour the intricate Ikebana damask on walls and curtains, while cool chalky boucle wools add texture and a note of modernity.

Panels of intricately painted, mirrored

damask REDEFINE

TRADITION in shades of evergreen and peony pink with fuchsia highlights and painted walls in Herbarium and Chalk white.