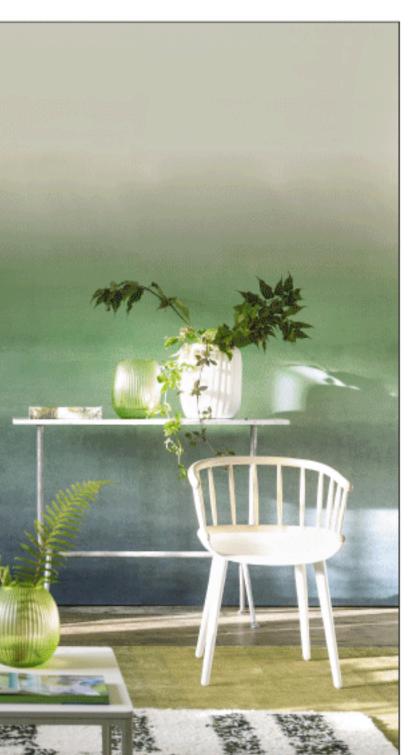

#### EW ENITY

ting the art of Shibori rly stripes work ssly with Kyoto Flower watery shades of blue.

The wash of the watercolourist creates the perfect easy shaded backdrop in 6 gorgeous tones.