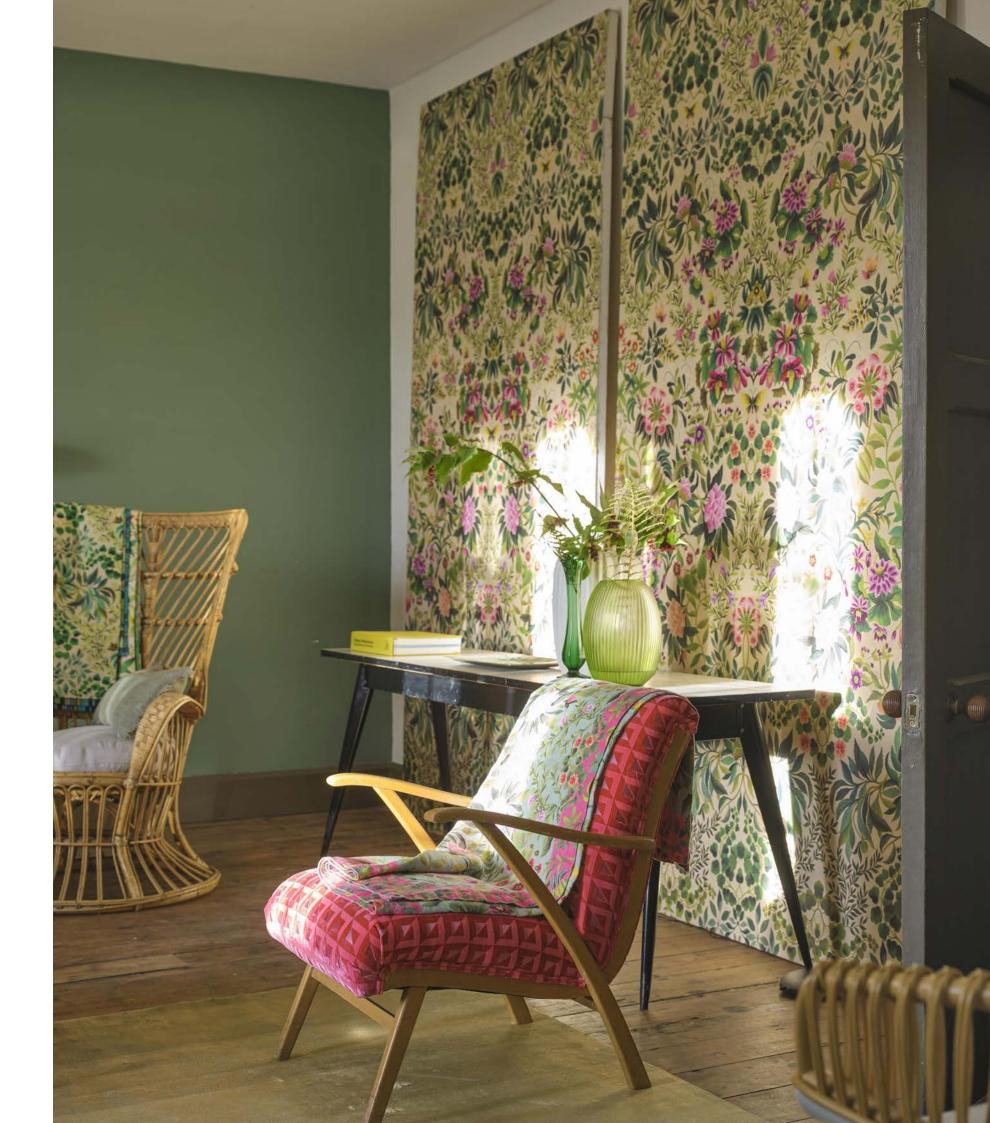

#### A SPARKLING MIX

Shades of duck egg and persimmon colour the intricate Ikebana damask on walls and curtains, while cool chalky boucle wools add texture and a note of modernity.

Panels of intricately painted, mirrored

damask REDEFINE

TRADITION in shades of evergreen and peony pink with fuchsia highlights and painted walls in Herbarium and Chalk white.