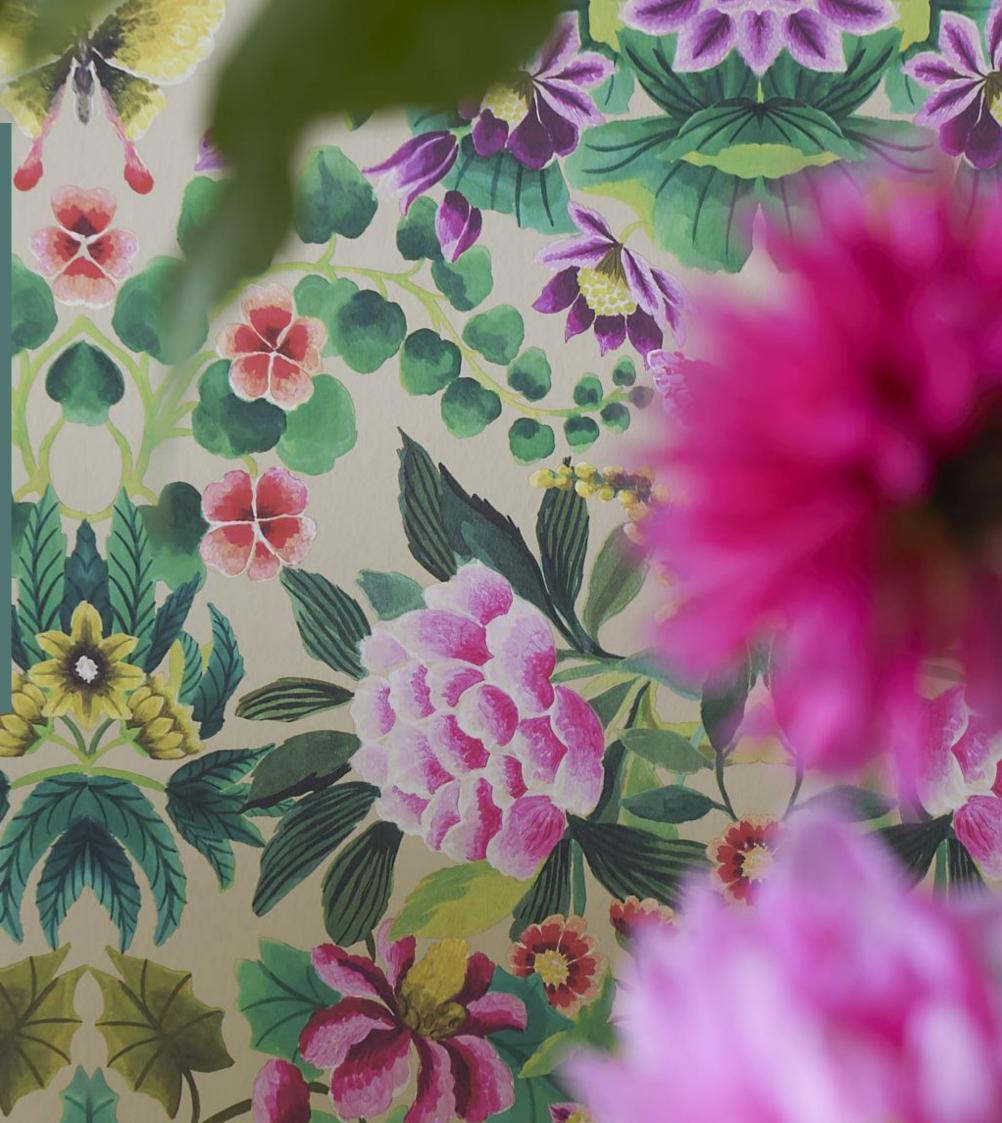

#### A SPARKLING MIX

Shades of duck egg and persimmon colour the intricate Ikebana damask on walls and curtains, while cool chalky boucle wools add texture and a note of modernity.

Panels of intricately painted, mirrored

damask REDEFINE

TRADITION in shades of evergreen and peony pink with fuchsia highlights and painted walls in Herbarium and Chalk white.